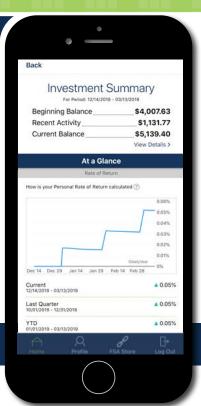

## PERFORMANCE

The investment dashboard lets you easily view performance details from your online account or mobile app.

#### **SEE MORE** ON THE GO

**Through the Benefits** Mobile App by **Discovery Benefits,** vou can view vour investment balance, recent activity and rate of return.